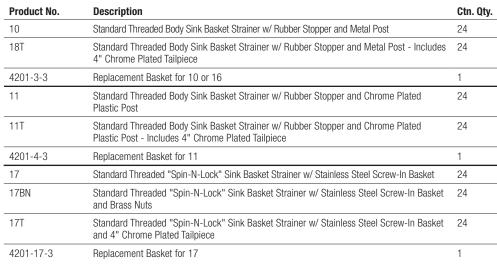

## **Threaded Brass Body Sink Basket Strainers**

- · Stainless steel basket.
- · Heavy brass locknut.

#16 shown

#816 shown

| Product No. | Description                                                                                                                                                             | Ctn. Qty. |
|-------------|-------------------------------------------------------------------------------------------------------------------------------------------------------------------------|-----------|
| 16          | Standard Threaded Brass Body Sink Basket Strainer w/ Rubber Stopper (Length 3-3/4")                                                                                     | 24 🖫      |
| 16BN        | Standard Threaded Brass Body Sink Basket Strainer w/ Rubber Stopper and Brass Nuts (Length 3-3/4")                                                                      | 24 🖫      |
| 16T         | Standard Threaded Brass Body Sink Basket Strainer w/ Rubber Stopper and 4" Chrome Plated Tailpiece (Length 3-3/4")                                                      | 24 🖫      |
| 4201-3-3    | Replacement Basket for 10 or 16                                                                                                                                         | 1         |
| 816         | Standard Threaded Cast Brass Body Sink Basket Strainer w/ Cast Brass Stopper and Brass Slide Post - Heavy Commercial Grade                                              | 24        |
| 816T        | Standard Threaded Cast Brass Body Sink Basket Strainer w/ Cast Brass Stopper and Brass Slide Post - Includes 4" Chrome Plated 17 Ga. Tailpiece - Heavy Commercial Grade | 24        |